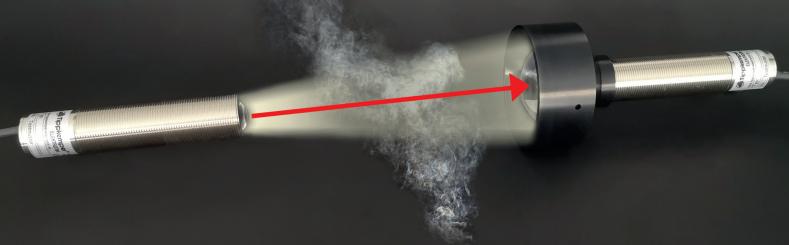

The powerful ILS-260 high performance light barrier from Tippkemper-Matrix is the perfect addition to your oven when it comes to "edge gap monitoring". It not only impresses with its sturdy metal housing, long range of up to 600 m and strong penetration, but also with its independence from dirt and ambient light across the board.

>> Wherever strong penetration, dirt resistance, long reach and easy handling are required. <<

Exclusion of faulty switching due to flames!

Further information is available at: www.lichtschranke-starke-durchdringung.de